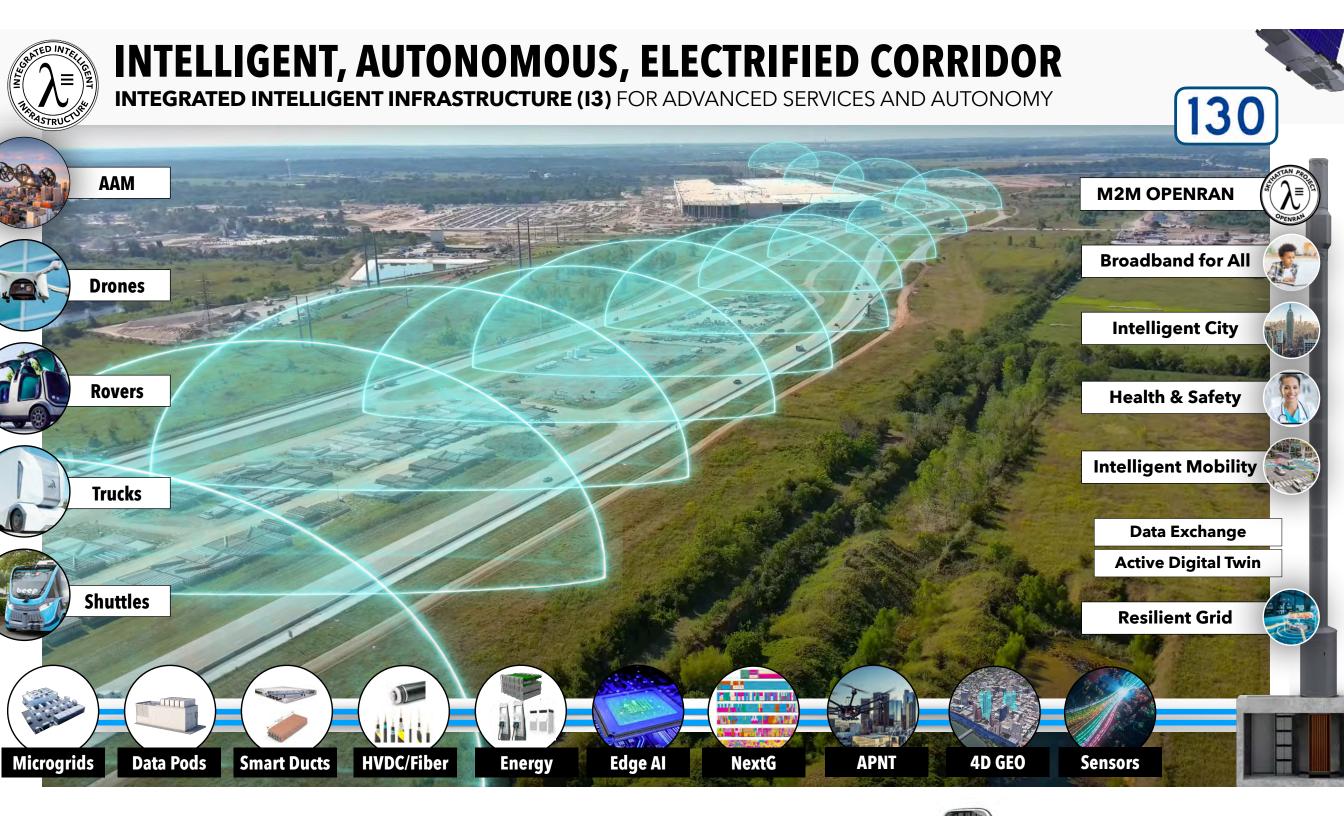

# **AUSTIN WILL BE THE FIRST CITY-SCALE DIGITAL TWIN**

COLLECT COMPUTE VISUALIZE PLAN ANALYZE SIMULATE MODEL RESPOND PREDICT OPTIMIZE BUILI

LOGIN

**INTELLIGENT INFRASTRUCTURE GRIDS - UCLIDIAN SCENE NODES** 

# THE ACTIVE DIGITAL TWIN FOR INDUSTRY 4.0

COLLECT COMPUTE VISUALIZE PLAN ANALYZE SIMULATE MODEL RESPOND PREDICT

"Only with a digital twin in place, can government agencies effectively analyze what can be done with the data and improve citizen living, create economic opportunity and revitalize a closer community"