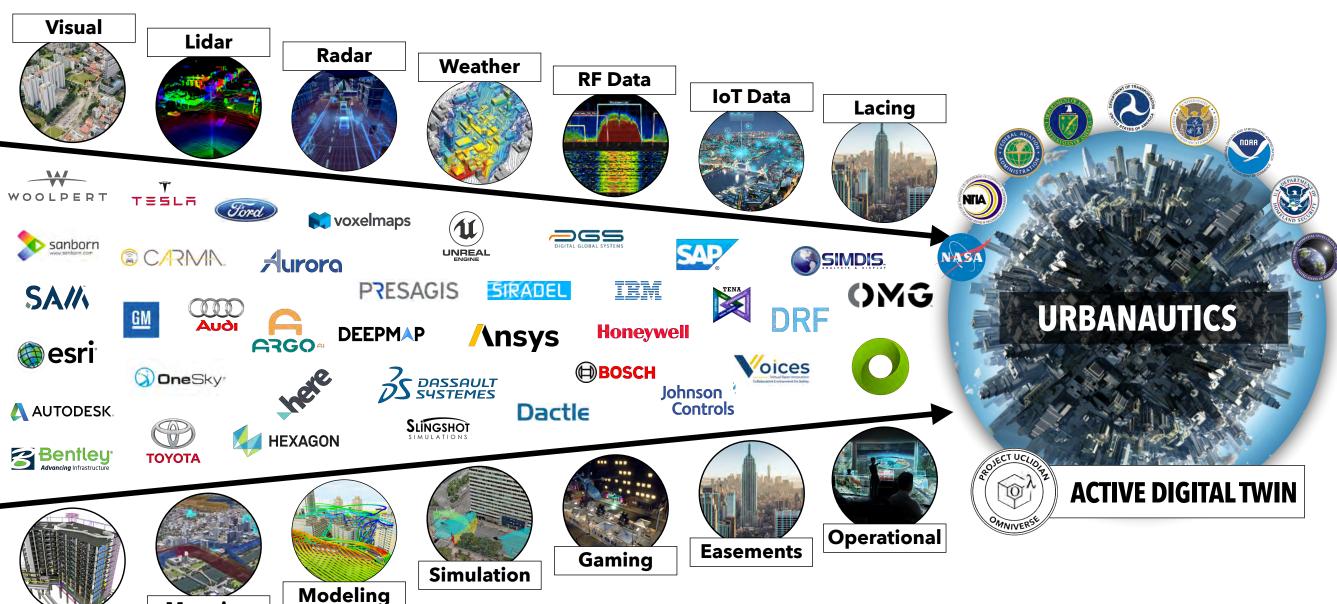

### PATH TO THE ACTIVE & OPERATIONAL DIGITAL TWIN

COLLECT COMPUTE VISUALIZE PLAN ANALYZE SIMULATE MODEL RESPOND PREDICT